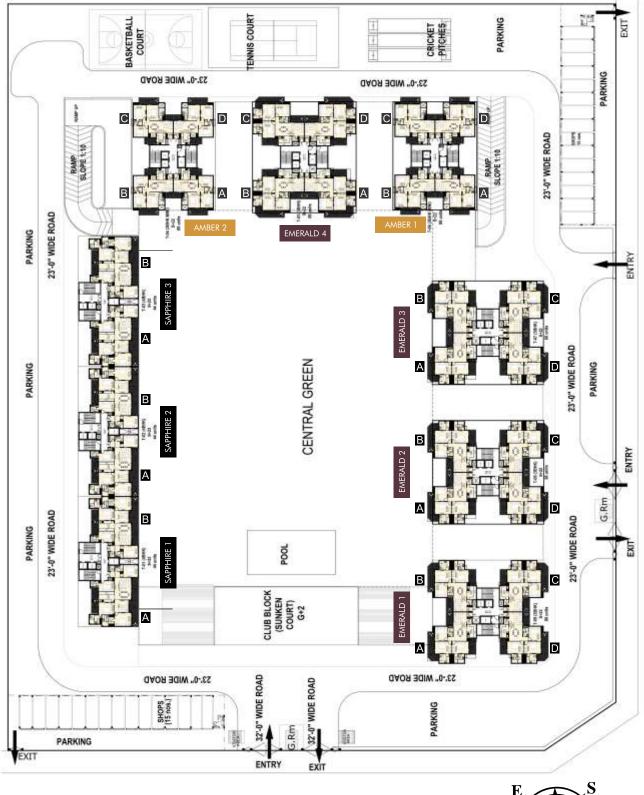

INDEPENDENT TOWERS

ALL FLATS ARE CORNER FLATS

DESIGNED FOR AMPLE SUNLIGHT AND NATURAL VENTILATION

DEDICATED LOBBIES FOR EVERY TOWER WITH DROP OFF POINT

FIRST TIME IN TRI-CITY - DOUBLE HEIGHT PODIUM PARKING

## **VASTU-COMPLIANT SITE**

## SITE PLAN