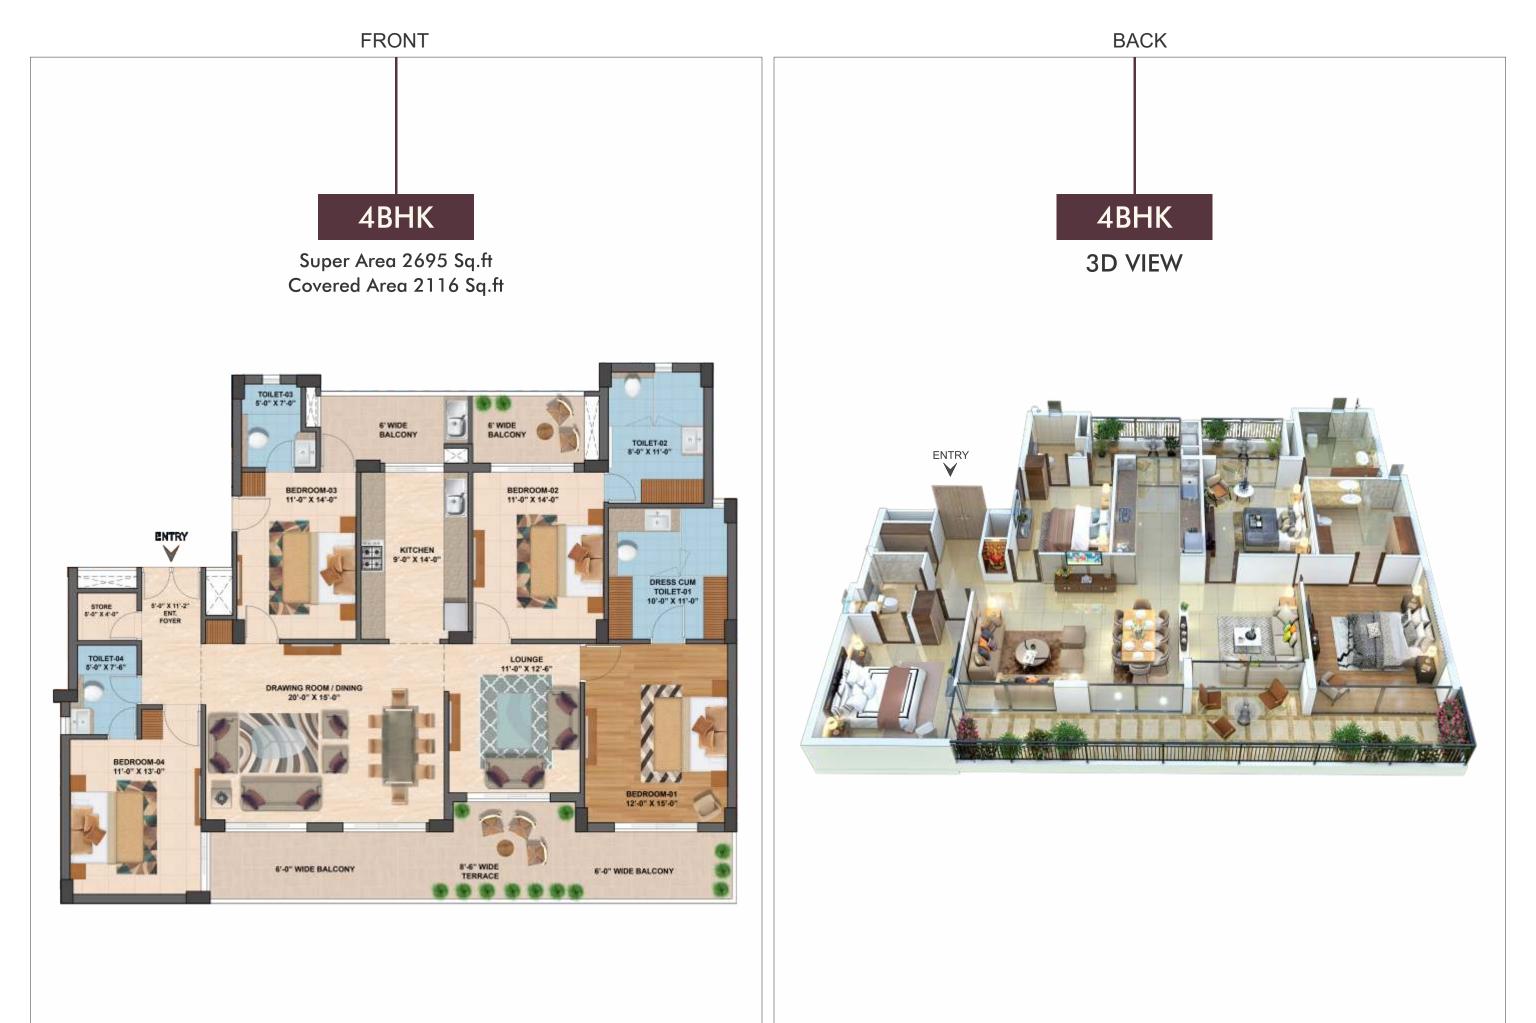

\* BSP - Basic Sales Price

- \* IFMS Interest Free Maintenance Security
- \* PLC Preferential Location Charges

|          | SAPPHIRE - 1 |              |
|----------|--------------|--------------|
| CATEGORY | 4 BHK        | TOWER NAME   |
| AREA     | 2695 sqft    | SAPPHIRE - 1 |

\* BSP - Basic Sales Price

- \* IFMS Interest Free Maintenance Security
- \* PLC Preferential Location Charges

| CATEGORY | 3 BHK - MINI | 3 ВНК     | 4 BHK     |
|----------|--------------|-----------|-----------|
| AREA     | 1550 sqft    | 1995 sqft | 2695 sqft |