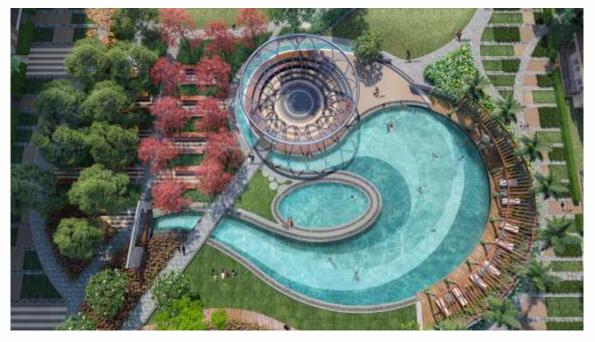

## AMENITIES

Club - Celebrating Young Lifestyle

- Terrace Lounge
- Swimming Pool
- Spa & Sauna
- Gymnasium
- Barbeque Areas
- Indoor Games Arcade
- Restaurant & Coffee Shop
- Conference Room
- Co-Working Spaces

- CCTV Controlled Play Areas
- Splash Pool
- Gaming Zone
- Sand Pits
- Art & Craft Studio