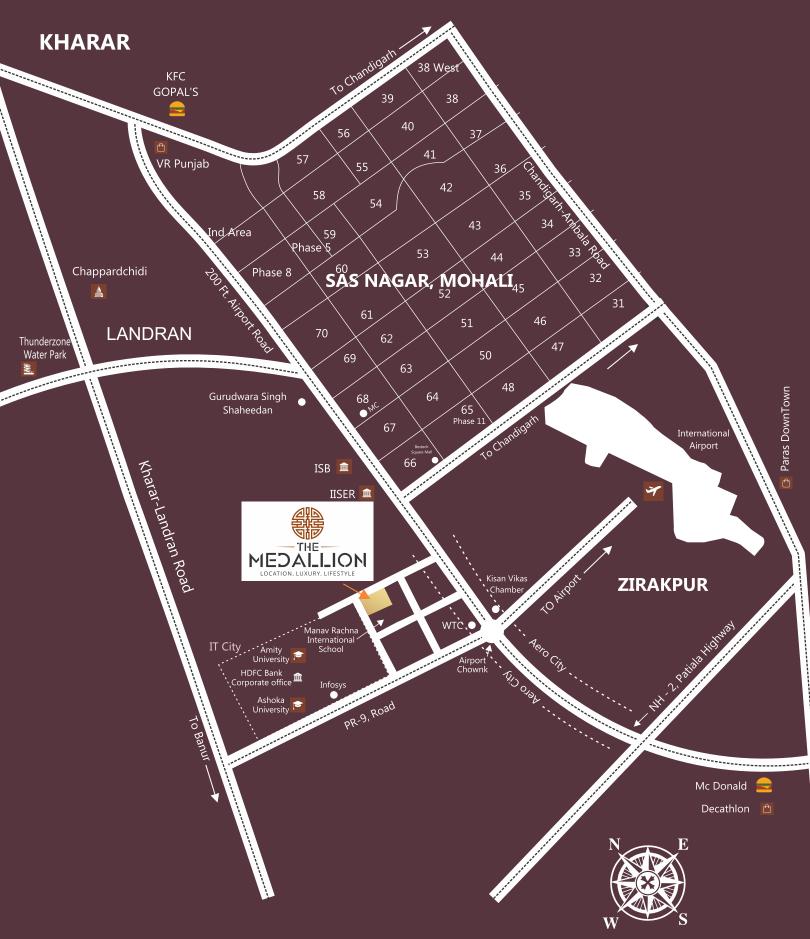

# LOCATION LOCATION

STRATEGICALLY LOCATED IN MOHALI WITH INTERNATIONAL AIRPORT MINUTES AWAY, SURROUNDED BY EMINENT EDUCATIONAL INSTITUTIONS, WELCOMING COMMERCIAL DESTINATIONS, IN IT CITY AND MANY MORE ATTRACTIONS.

BE READY FOR AN IMMACULATE LIVING EXPERIENCE IN THE CITY'S MOST THRIVING NEIGHBOURHOOD.

### KEY DISTANCES

Chandigarh International Airport 5 Min

IT City 0 Min

Aero City 1 Min

1 Min

Manav Rachna International School 0 Min

Ashoka University 2 Min

Infosys 2 Min

Indian School of Business 2 Min

Fortis Hospital 7 Min

Amity University

PCA Stadium Mohali 5 Min

**Railway Station** Mohalí 4 Min

## LOCATION MAP