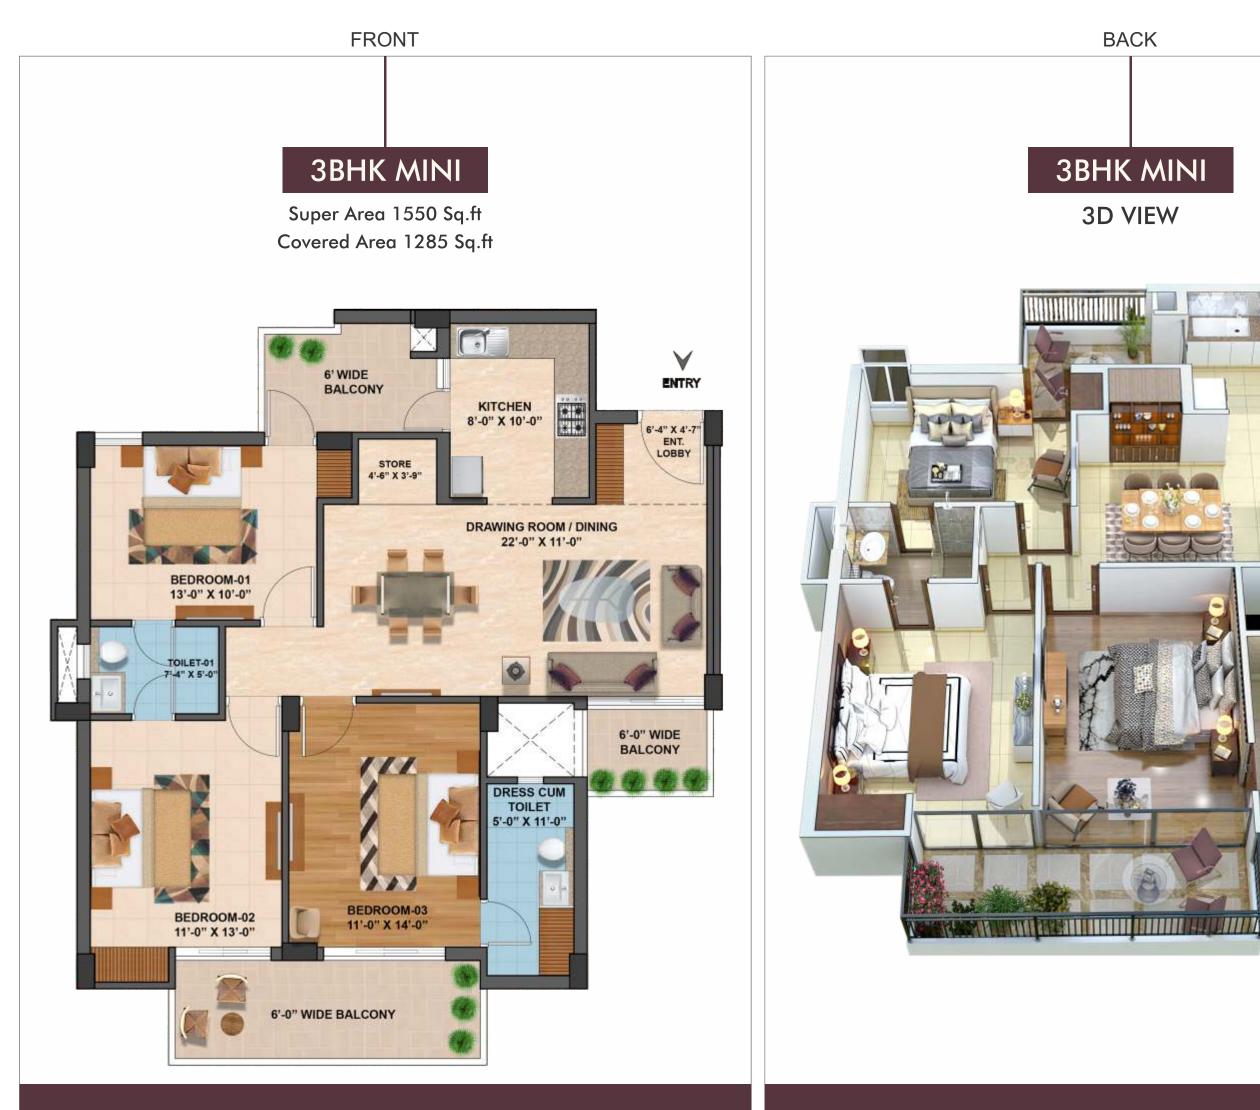

\* BSP - Basic Sales Price

- \* IFMS Interest Free Maintenance Security
- \* PLC Preferential Location Charges

| CATEGORY | 3 BHK - MINI | 3 ВНК     | 4 BHK     |
|----------|--------------|-----------|-----------|
| AREA     | 1550 sqft    | 1995 sqft | 2695 sqft |