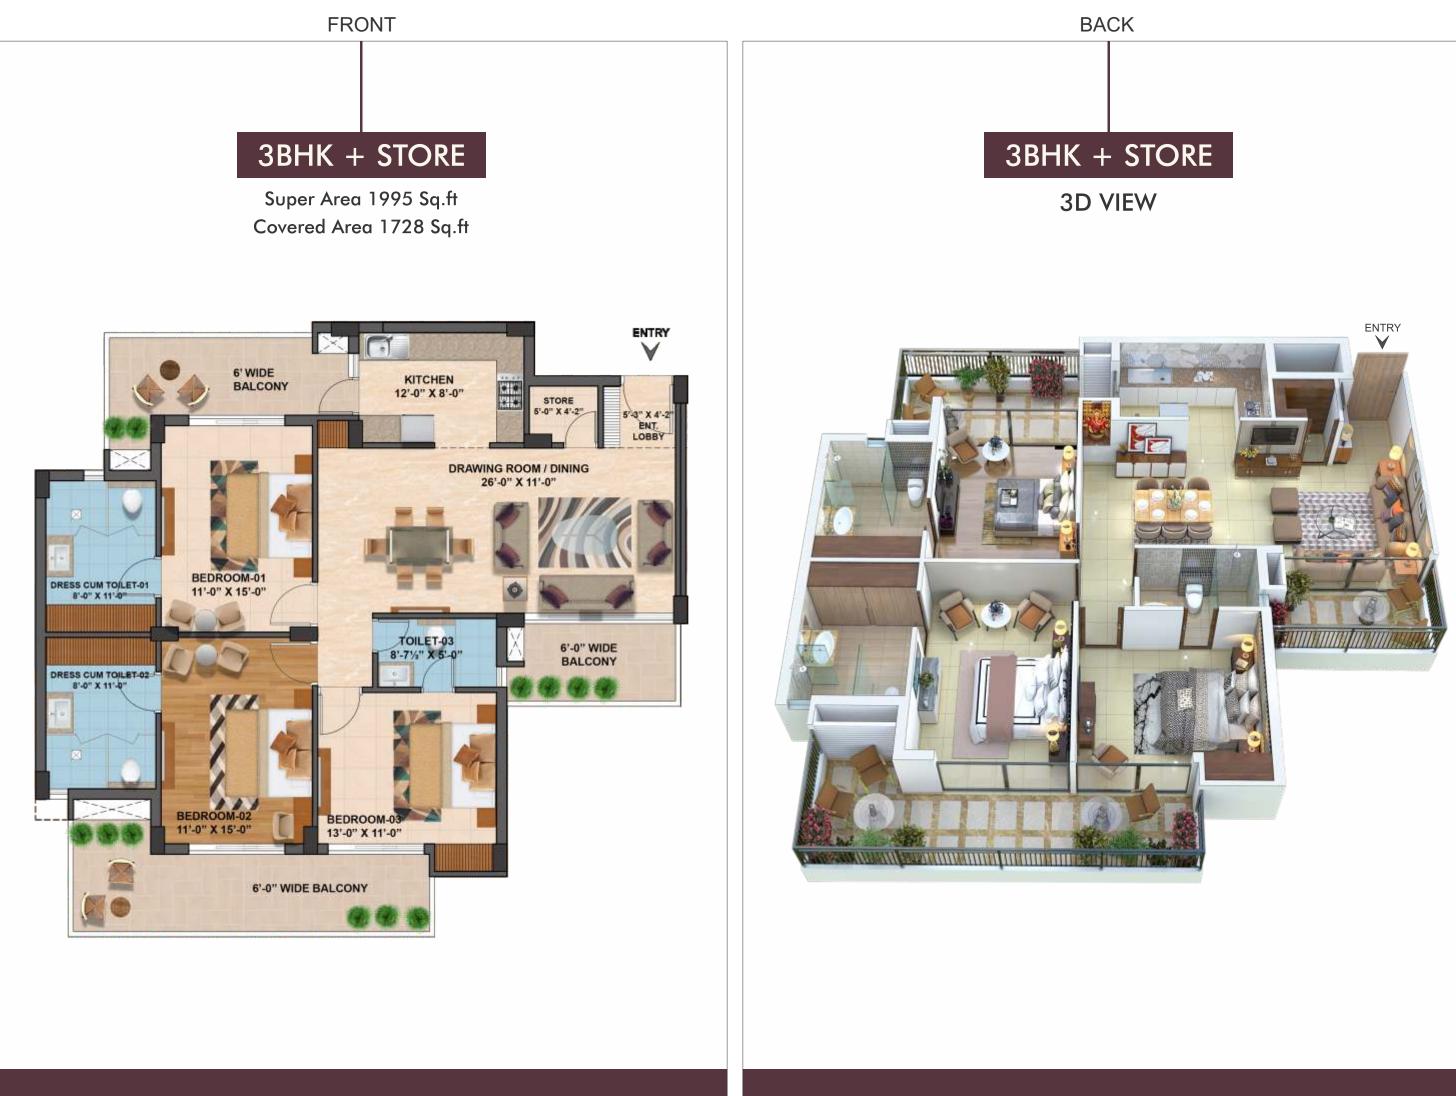

### EMERALD - 1

| CATEGORY | 3 ВНК     | TOWER NAME  |
|----------|-----------|-------------|
| AREA     | 1995 sqft | EMERALD - 1 |

\* BSP - Basic Sales Price

- \* IFMS Interest Free Maintenance Security
- \* PLC Preferential Location Charges

| CATEGORY | 3 BHK - MINI | 3 ВНК     | 4 BHK     |
|----------|--------------|-----------|-----------|
| AREA     | 1550 sqft    | 1995 sqft | 2695 sqft |